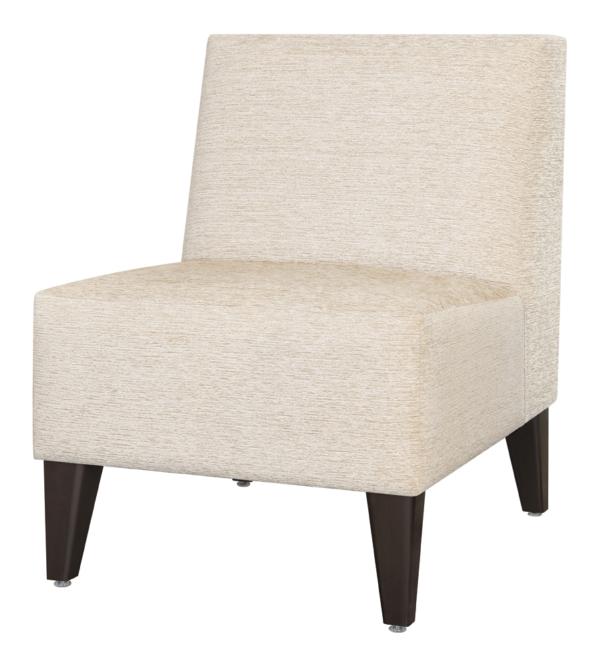

## Wallsaver Lounge

The Delfini Wallsaver is part of the Delfini Modular Seating collection and features angled back legs designed to keep walls in pristine condition. Versatile, refined and ready to provide a high level of group seating in lounges and lobbies, this collection is standard with no arms and includes a single, love seat and a sofa. An optional power grommet is also available.

Model: DELFWS1

Wallsaver back legs help keep walls in pristine condition.

Durable Finish Kwalu's solid surface (½" thick) proprietary finish doesn't have any of the drawbacks of wood. The frames are moisture impervious, graffiti-resistant, easy to clean and maintenance-free.