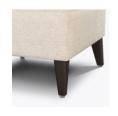

Model: DELFWS1

Wallsaver back legs help keep walls in pristine condition.

Durable Finish Kwalu's solid surface (½" thick) proprietary finish doesn't have any of the drawbacks of wood. The frames are moisture impervious, graffiti-resistant, easy to clean and maintenance-free.