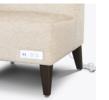

Model: DELFWS1

Wallsaver back legs help keep walls in pristine condition.

Durable Finish Kwalu's solid surface (½" thick) proprietary finish doesn't have any of the drawbacks of wood. The frames are moisture impervious, graffiti-resistant, easy to clean and maintenance-free.

Features

Visible Cleanout Clean out prevents buildup of debris and provides for easy maintenance.

Optional Power Grommet Optional power plug and USB ports available in black or white only.

Number of Seats Choose from 3 seat styles – lounge chair, love seat, and sofa.