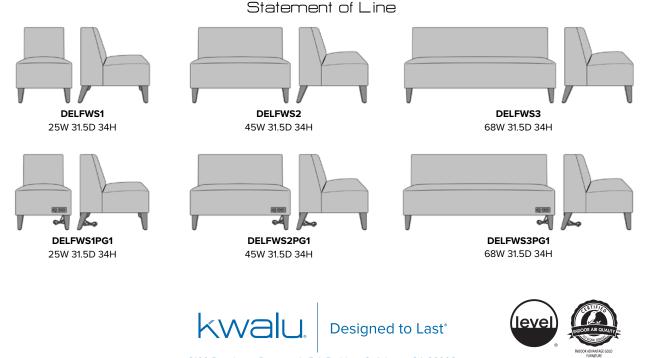

## Wallsaver Lounge

The Delfini Wallsaver is part of the Delfini Modular Seating collection and features angled back legs designed to keep walls in pristine condition. Versatile, refined and ready to provide a high level of group seating in lounges and lobbies, this collection is standard with no arms and includes a single, love seat and a sofa. An optional power grommet is also available.

Features

Visible Cleanout Clean out prevents buildup of debris and provides for easy maintenance.

Optional Power Grommet Optional power plug and USB ports available in black or white only.

Number of Seats Choose from 3 seat styles – lounge chair, love seat, and sofa.