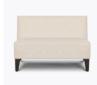

## Wallsaver Lounge

The Delfini Wallsaver is part of the Delfini Modular Seating collection and features angled back legs designed to keep walls in pristine condition. Versatile, refined and ready to provide a high level of group seating in lounges and lobbies, this collection is standard with no arms and includes a single, love seat and a sofa. An optional power grommet is also available.

Model: DELFWS1

Wallsaver back legs help keep walls in pristine condition.

Durable Finish Kwalu's solid surface (½" thick) proprietary finish doesn't have any of the drawbacks of wood. The frames are moisture impervious, graffiti-resistant, easy to clean and maintenance-free.